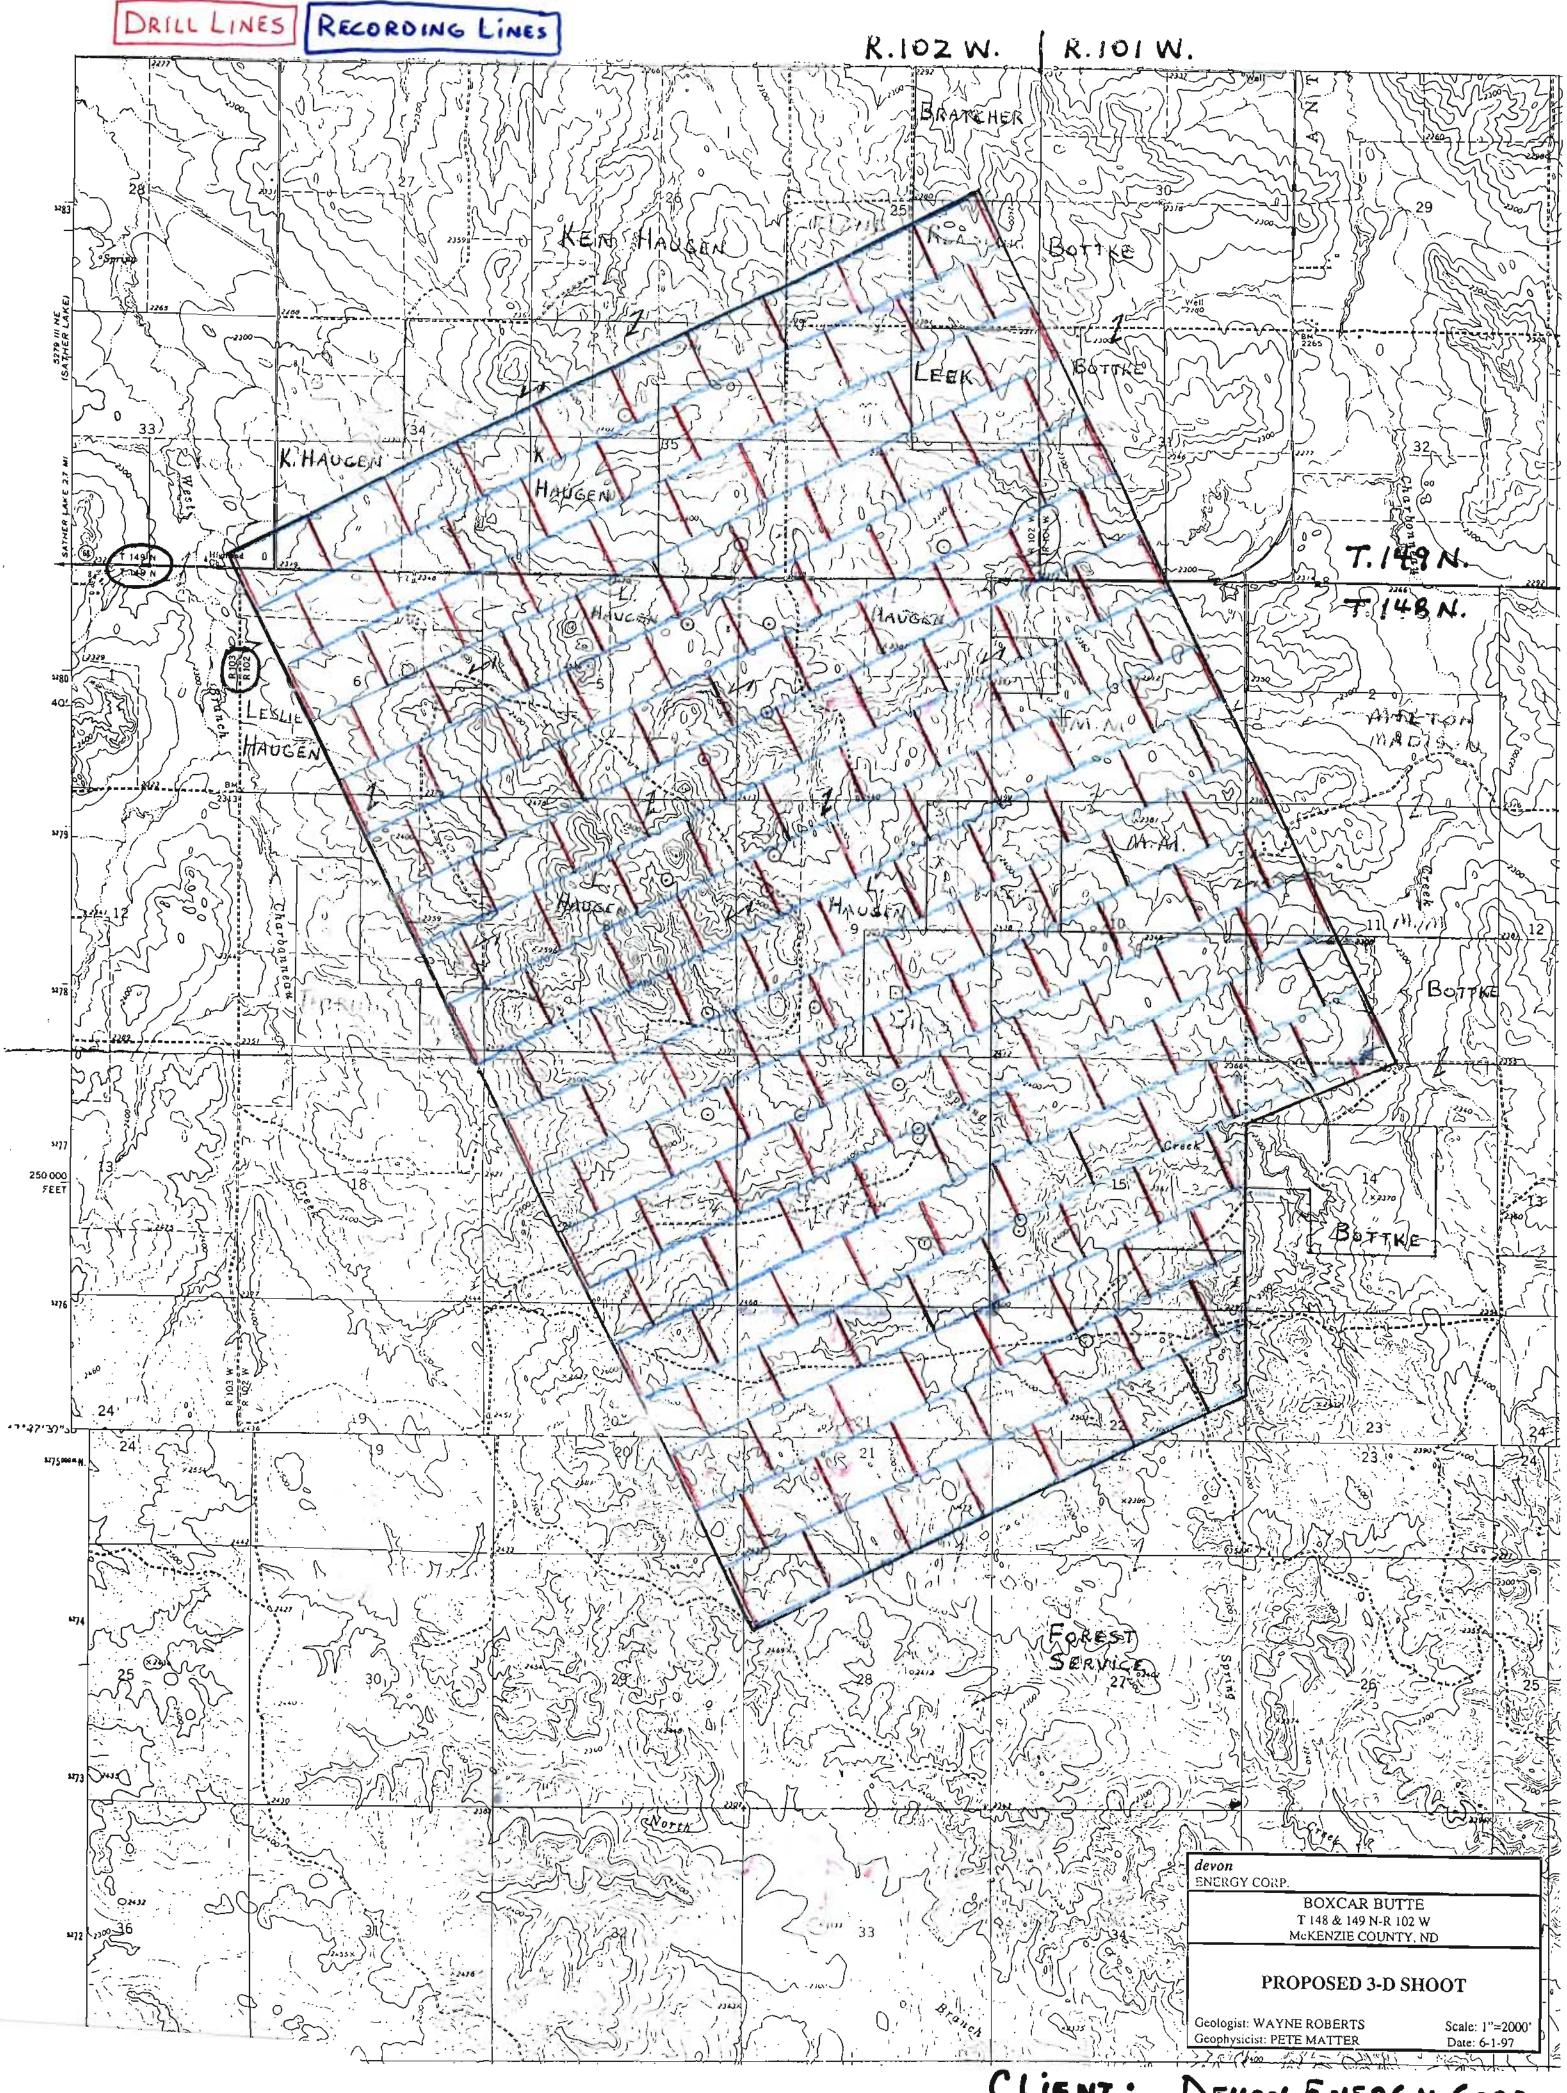

Include a 7.5 minute USGS topographic quadrangle map or a computer generated post-plot facsimile of the approximate scale displaying each individual shot hole, SP #, line #, and legal location.

<sup>\*</sup>Non-Explosive Operations - Complete Section 1 and Affidavit.