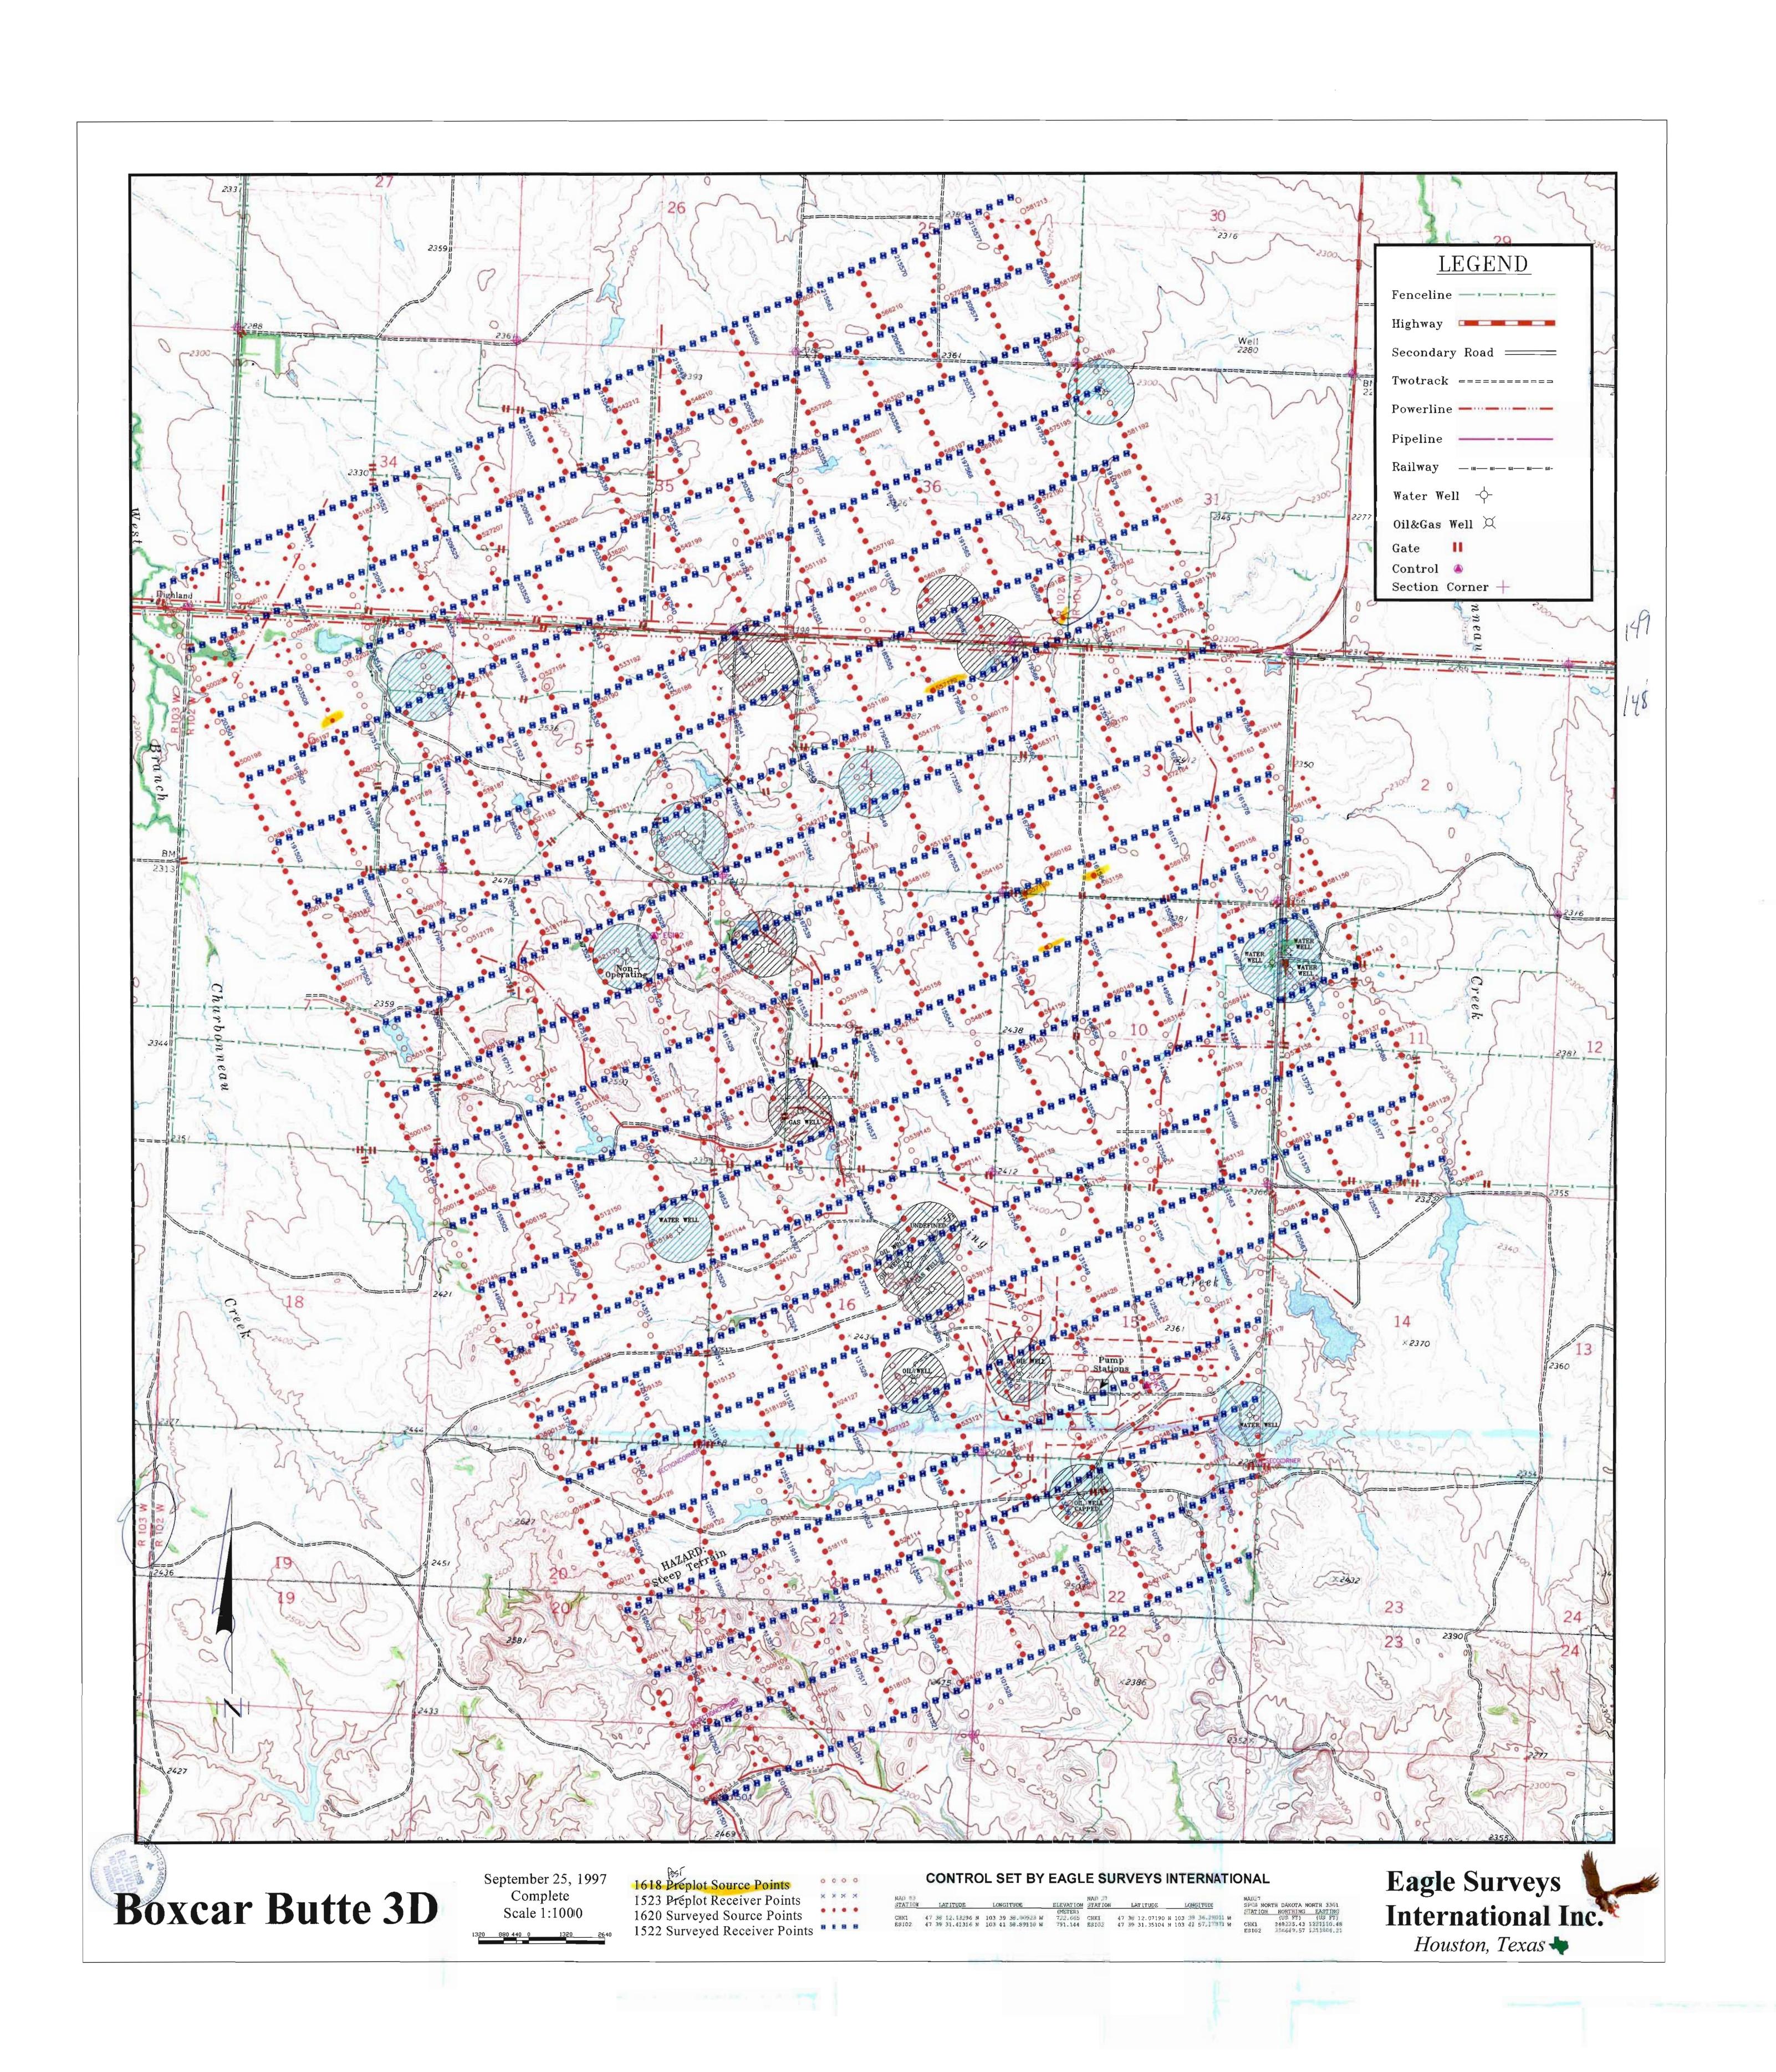

Include a 7.5 minute USGS topographic quadrangle map or a computer generated post-plot facsimile of the approximate scale displaying each individual shot hole, SP #, line #, and legal location.

<sup>\*</sup>Non-Explosive Operations - Complete Section 1 and Affidavit.